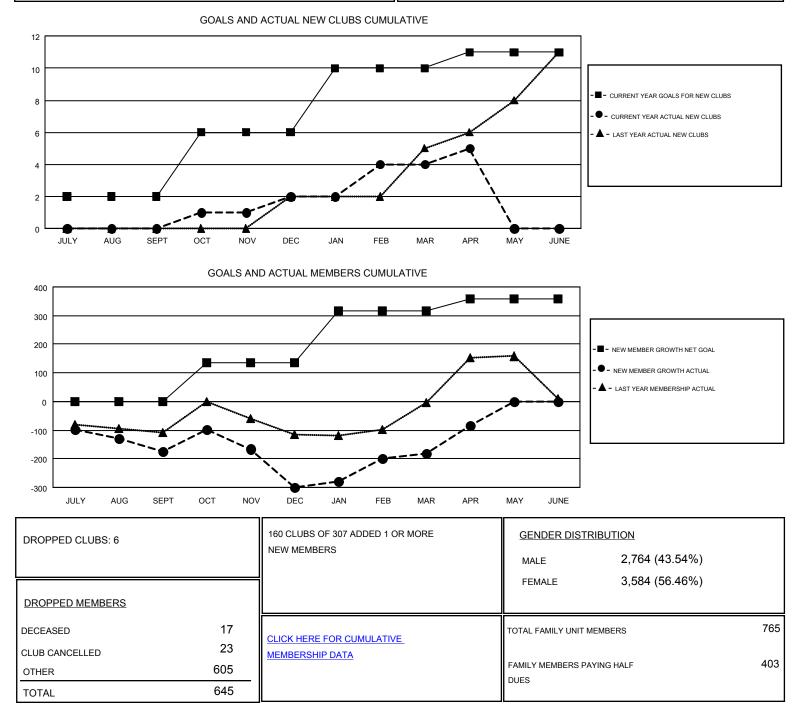

## GMT: TON SOETERS

| GMT CA 4 |
|----------|
|----------|

| Clubs                 |               |           |               | Members               |                                                                |                                                              |                                                    |
|-----------------------|---------------|-----------|---------------|-----------------------|----------------------------------------------------------------|--------------------------------------------------------------|----------------------------------------------------|
| RESULTS FOR 2016-2017 |               |           |               | RESULTS FOR 2016-2017 |                                                                |                                                              |                                                    |
| QUARTER               | NEW CLUB GOAL | NEW CLUBS | DROPPED CLUBS | QUARTER               | NEW MEMBER GROWTH<br>NET GOAL (not reinstated<br>or transfers) | NEW MEMBER<br>GROWTH ACTUAL (not<br>reinstated or transfers) | DROPPED<br>MEMBERS ACTUAL<br>(including transfers) |
| JULY/AUG/SEPT         | 2             | 0         | 2             | JULY/AUG/SEPT         | 0                                                              | 29                                                           | 203                                                |
| OCT/NOV/DEC           | 4             | 2         | 4             | OCT/NOV/DEC           | 134                                                            | 185                                                          | 311                                                |
| JAN/FEB/MAR           | 4             | 2         | 0             | JAN/FEB/MAR           | 183                                                            | 203                                                          | 85                                                 |
| APR/MAY/JUNE          | 1             | 1         | 0             | APR/MAY/JUNE          | 42                                                             | 144                                                          | 46                                                 |